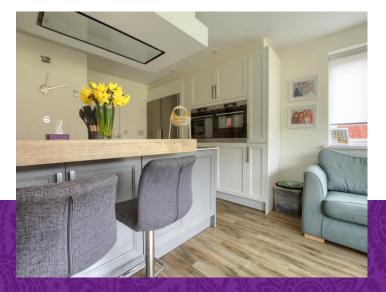

Internally, the extension has helped provide a stunning, open-plan kitchen/diner/family space, with bi-fold doors, refitted kitchen, feature island, integrated appliances and utility off. Adding to the entrance hall, cloakroom/WC, spacious bay-fronted lounge and separate dining room on the ground floor. The first floor brings four of the bedrooms, and the attractive refitted family bathroom. The second floor is home to a fantastic 'Master' suite, of bedroom with fitted robes, and adjoining, especially large, remodelled and stylish feature ensuite. Ingleby Homes recommended.