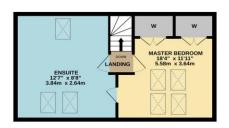

## **Kenwood Crescent**

Stunning extension providing desirable kitchen/dining/family space

Impressive remodelled feature ensuite to second floor 'Master'

Generous westerly rear garden, landscaped frontage

Internally, the extension has helped provide a stunning, open-plan kitchen/diner/family space, with bi-fold doors, refitted kitchen, feature island, integrated appliances and utility off. Adding to the entrance hall, cloakroom/WC, spacious bay-fronted lounge and separate dining room on the ground floor. The first floor brings four of the bedrooms, and the attractive refitted family bathroom. The second floor is home to a fantastic 'Master' suite, of bedroom with fitted robes, and adjoining, especially large, remodelled and stylish feature ensuite. Ingleby Homes recommended.

GROUND FLOOR 1ST FLOOR 2ND FLOOR