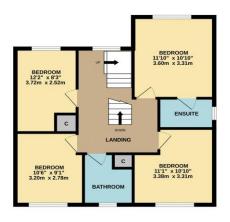

Internally, the extension has helped provide a stunning, open-plan kitchen/diner/family space, with bi-fold doors, refitted kitchen, feature island, integrated appliances and utility off. Adding to the entrance hall, cloakroom/WC, spacious bay-fronted lounge and separate dining room on the ground floor. The first floor brings four of the bedrooms, and the attractive refitted family bathroom. The second floor is home to a fantastic 'Master' suite, of bedroom with fitted robes, and adjoining, especially large, remodelled and stylish feature ensuite. Ingleby Homes recommended.

GROUND FLOOR 1ST FLOOR 2ND FLOOR