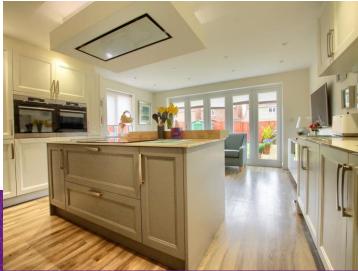

Internally, the extension has helped provide a stunning, open-plan kitchen/diner/family space, with bi-fold doors, refitted kitchen, feature island, integrated appliances and utility off. Adding to the entrance hall, cloakroom/WC, spacious bay-fronted lounge and separate dining room on the ground floor. The first floor brings four of the bedrooms, and the attractive refitted family bathroom. The second floor is home to a fantastic 'Master' suite, of bedroom with fitted robes, and adjoining, especially large, remodelled and stylish feature ensuite. Ingleby Homes recommended.