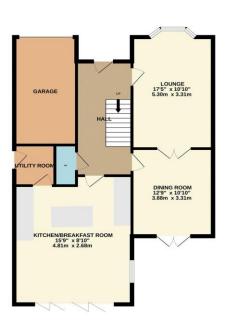

Internally, the extension has helped provide a stunning, open-plan kitchen/diner/family space, with bi-fold doors, refitted kitchen, feature island, integrated appliances and utility off. Adding to the entrance hall, cloakroom/WC, spacious bay-fronted lounge and separate dining room on the ground floor. The first floor brings four of the bedrooms, and the attractive refitted family bathroom. The second floor is home to a fantastic 'Master' suite, of bedroom with fitted robes, and adjoining, especially large, remodelled and stylish feature ensuite. Ingleby Homes recommended.

GROUND FLOOR 1ST FLOOR 2ND FLOOR