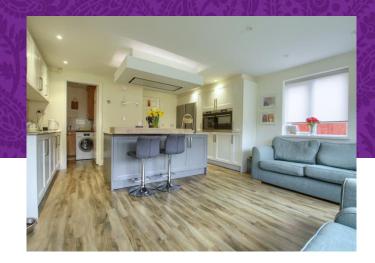

A fabulous extended and refitted kitchen, and superbly remodelled and refitted ensuite are both features worthy of special mention, within this impressive home that delivers spacious accommodation over three generous levels. Externally, a landscaped frontage offers a re-laid block paved drive that approaches the integral garage, running alongside the established, low maintenance front garden, complimented by the generous rear garden that boasts a sunny, westerly aspect.

Internally, the extension has helped provide a stunning, open-plan kitchen/diner/family space, with bi-fold doors, refitted kitchen, feature island, integrated appliances and utility off. Adding to the entrance hall, cloakroom/WC, spacious bay-fronted lounge and separate dining room on the ground floor. The first floor brings four of the bedrooms, and the attractive refitted family bathroom. The second floor is home to a fantastic 'Master' suite, of bedroom with fitted robes, and adjoining, especially large, remodelled and stylish feature ensuite. Ingleby Homes recommended.